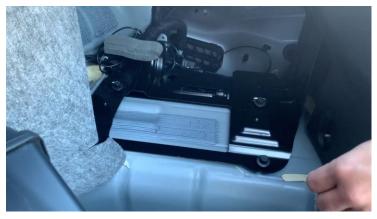

### **Installing the DSC Sport Controller**

1. Grab your new DSC Controller and optional bracket if purchased

2. Attach controller to bracket by placing the backing plate and allen head bolts on the back of the controller through to the bracket

3. Once assembled it should look like this

4. Now is also a good time to attach the optional tuning cable if purchased

5. When installing the DSC controller back into the car be sure to have the harness running towards the outside of the vehicle

8. Make sure the connector tabs click once fully seated

9. Place the new controller and bracket back into original location