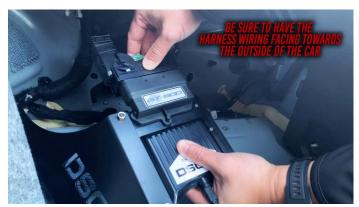

3. Once assembled it should look like this

4. Now is also a good time to attach the optional tuning cable if purchased

5. When installing the DSC controller back into the car be sure to have the harness running towards the outside of the vehicle