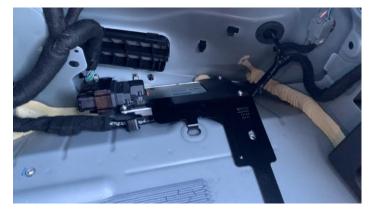

### **Installing the DSC Sport Controller**

1. Grab your new DSC Controller and optional bracket if purchased

2. Attach controller to bracket by placing the backing plate and allen head bolts on the back of the controller through to the bracket

3. Once assembled it should look like this

4. Now is also a good time to attach the optional tuning cable if purchased

5. When installing the DSC controller back into the car be sure to have the harness running towards the outside of the vehicle