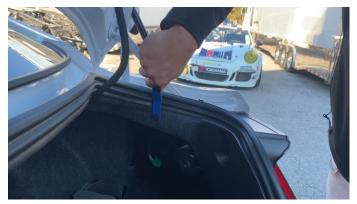

### **Removal of Stock Module**

1. The factory suspension module is located in the rear passenger side panel behind the carpet. The car shown is equipped with an optional subwoofer

2. Remove the cargo area carpet panel by simply lifting and pulling it towards you.

3. Remove the three 13mm bolts on the subwoofer (if equipped)

4. Slide the subwoofer slightly and disconnect the green connector behind it

5. Remove the Subwoofer from the car

6.Remove the two trim screws on rear panel