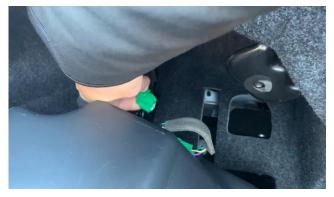

11. If the car does not have the factory subwoofer, it will only have three 13mm bolts on the module bracket

12. Pull the entire module assembly towards you to gain access to the harness

13. Pinch the tabs on each side of the harness to release it and begin to pull up slowly

14. As you pull the lever for the harness up, it will release naturally