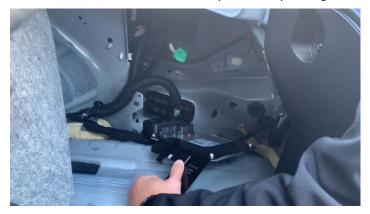

8. Make sure the connector tabs click once fully seated

9. Place the new controller and bracket back into original location