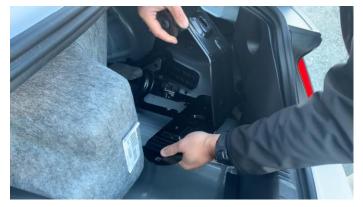

6. Gently place the connector back onto the DSC controller, making sure not to force it (this could result in bent pins)

7. Once aligned, begin to close the lever on the connector. This will draw the two together. There is no need to push

8. Make sure the connector tabs click once fully seated

9. Place the new controller and bracket back into original location