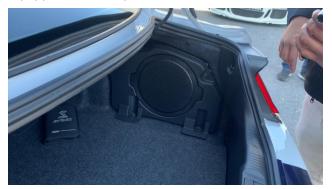

### **Removal of Stock Module**

1. The factory suspension module is located in the rear passenger side panel behind the carpet. The car shown is equipped with an optional subwoofer

2. Remove the cargo area carpet panel by simply lifting and pulling it towards you.

3. Remove the three 13mm bolts on the subwoofer (if equipped)

4. Slide the subwoofer slightly and disconnect the green connector behind it

5. Remove the Subwoofer from the car

6.Remove the two trim screws on rear panel