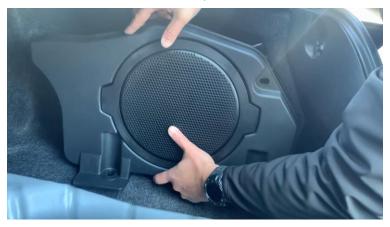

### **Removal of Stock Module**

1. The factory suspension module is located in the rear passenger side panel behind the carpet. The car shown is equipped with an optional subwoofer

2. Remove the cargo area carpet panel by simply lifting and pulling it towards you.

3. Remove the three 13mm bolts on the subwoofer (if equipped)

4. Slide the subwoofer slightly and disconnect the green connector behind it

5. Remove the Subwoofer from the car

6.Remove the two trim screws on rear panel