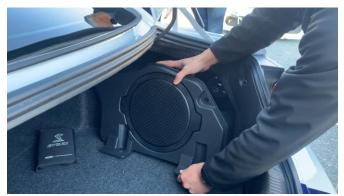

7. Install the two screws back on the rear trim panel

8. Slide the Subwoofer back into place

9. Tighten down the three 13mm bolts on the front of the subwoofer