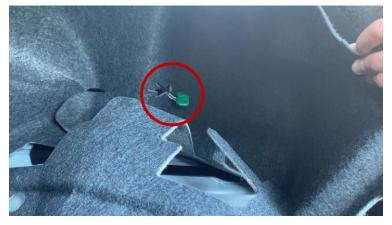

3. Remove the three 13mm bolts on the subwoofer (if equipped)

4. Slide the subwoofer slightly and disconnect the green connector behind it

5. Remove the Subwoofer from the car

6.Remove the two trim screws on rear panel