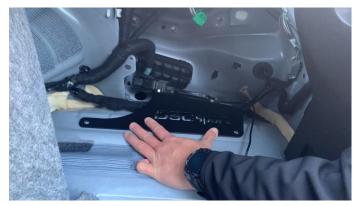

7. Remove the plastic trim rivet on the carpet

8. Pull back the carpet revealing the suspension control module

9. Unbolt the five 13mm Bolts for the subwoofer bracket

10. Remove the subwoofer bracket from the car

11. If the car does not have the factory subwoofer, it will only have three 13mm bolts on the module bracket

12. Pull the entire module assembly towards you to gain access to the harness

13. Pinch the tabs on each side of the harness to release it and begin to pull up slowly

14. As you pull the lever for the harness up, it will release naturally