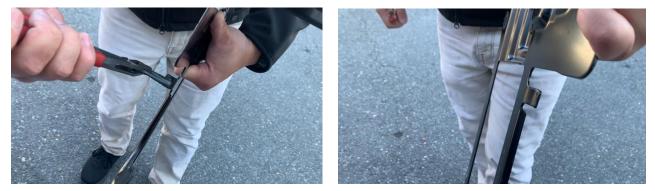

#### **Re-Installing the Factory Pieces**

1. We need to first modify the subwoofer bracket by straightening this tab

2. Take a pair of plies and just bend the tab out so it is straight

3. Once this is done, we can place the bracket back in the car