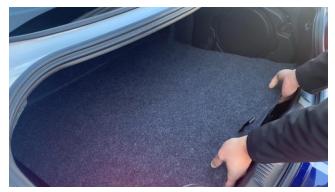

### **Removal of Stock Module**

1. The factory suspension module is located in the rear passenger side panel behind the carpet. The car shown is equipped with an optional subwoofer

2. Remove the cargo area carpet panel by simply lifting and pulling it towards you.

#### 10. Reinstall the plastic rivet for the carpet

11. Be sure to run the tuning cable somewhere easily accessible in the future

12. Reinstall the trunk carpet panel back into place

9. Done! Enjoy your new DSC Sport Controller