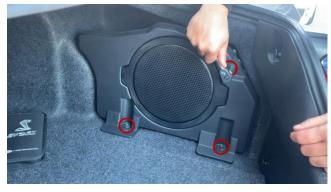

3. Remove the three 13mm bolts on the subwoofer (if equipped)

4. Slide the subwoofer slightly and disconnect the green connector behind it

5. Remove the Subwoofer from the car

6.Remove the two trim screws on rear panel