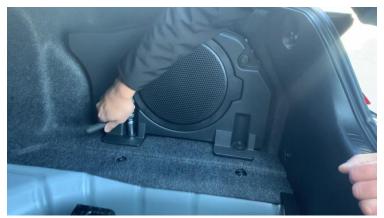

7. Install the two screws back on the rear trim panel

8. Slide the Subwoofer back into place

9. Tighten down the three 13mm bolts on the front of the subwoofer