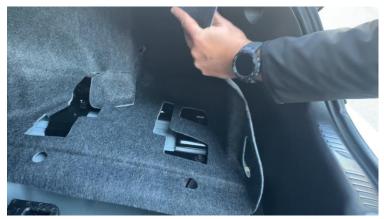

### **Removal of Stock Module**

1. The factory suspension module is located in the rear passenger side panel behind the carpet. The car shown is equipped with an optional subwoofer

2. Remove the cargo area carpet panel by simply lifting and pulling it towards you.