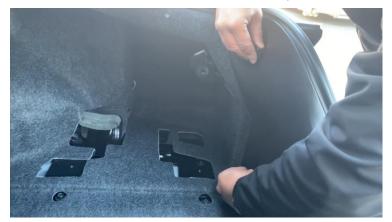

7. Remove the plastic trim rivet on the carpet

8. Pull back the carpet revealing the suspension control module

9. Unbolt the five 13mm Bolts for the subwoofer bracket

10. Remove the subwoofer bracket from the car