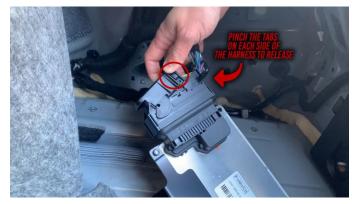

11. If the car does not have the factory subwoofer, it will only have three 13mm bolts on the module bracket

12. Pull the entire module assembly towards you to gain access to the harness

13. Pinch the tabs on each side of the harness to release it and begin to pull up slowly

14. As you pull the lever for the harness up, it will release naturally