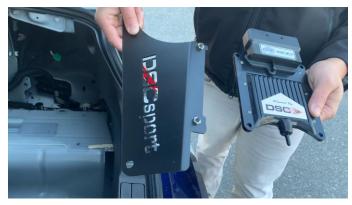

### **Installing the DSC Sport Controller**

1. Grab your new DSC Controller and optional bracket if purchased

2. Attach controller to bracket by placing the backing plate and allen head bolts on the back of the controller through to the bracket

3. Once assembled it should look like this

4. Now is also a good time to attach the optional tuning cable if purchased

5. When installing the DSC controller back into the car be sure to have the harness running towards the outside of the vehicle