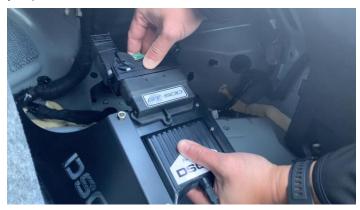

3. Once assembled it should look like this

4. Now is also a good time to attach the optional tuning cable if purchased

5. When installing the DSC controller back into the car be sure to have the harness running towards the outside of the vehicle

6. Gently place the connector back onto the DSC controller, making sure not to force it (this could result in bent pins)

7. Once aligned, begin to close the lever on the connector. This will draw the two together. There is no need to push