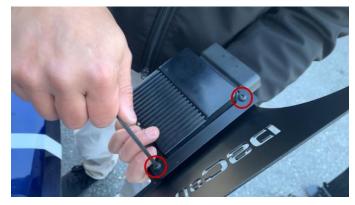

### **Installing the DSC Sport Controller**

1. Grab your new DSC Controller and optional bracket if purchased

2. Attach controller to bracket by placing the backing plate and allen head bolts on the back of the controller through to the bracket

3. Once assembled it should look like this

4. Now is also a good time to attach the optional tuning cable if purchased

5. When installing the DSC controller back into the car be sure to have the harness running towards the outside of the vehicle