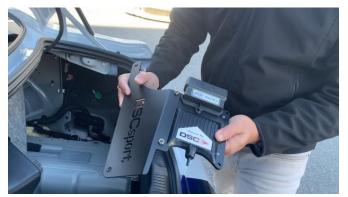

8. Make sure the connector tabs click once fully seated

9. Place the new controller and bracket back into original location