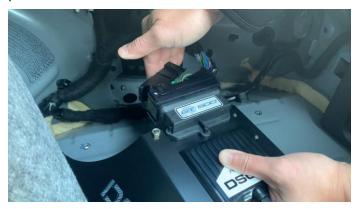

6. Gently place the connector back onto the DSC controller, making sure not to force it (this could result in bent pins)

7. Once aligned, begin to close the lever on the connector. This will draw the two together. There is no need to push

8. Make sure the connector tabs click once fully seated

9. Place the new controller and bracket back into original location