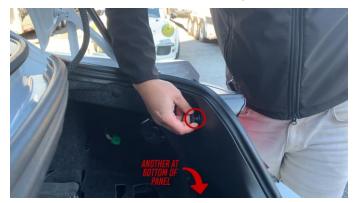

#### 10. Reinstall the plastic rivet for the carpet

11. Be sure to run the tuning cable somewhere easily accessible in the future

12. Reinstall the trunk carpet panel back into place

9. Done! Enjoy your new DSC Sport Controller