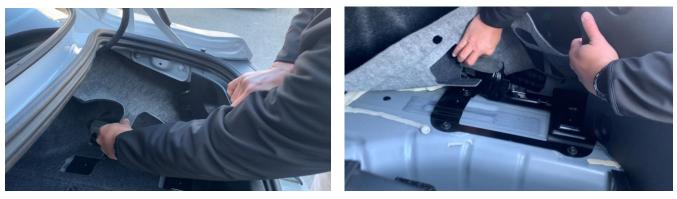

7. Remove the plastic trim rivet on the carpet

8. Pull back the carpet revealing the suspension control module

9. Unbolt the five 13mm Bolts for the subwoofer bracket

10. Remove the subwoofer bracket from the car

11. If the car does not have the factory subwoofer, it will only have three 13mm bolts on the module bracket

12. Pull the entire module assembly towards you to gain access to the harness

13. Pinch the tabs on each side of the harness to release it and begin to pull up slowly