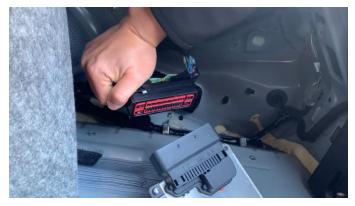

11. If the car does not have the factory subwoofer, it will only have three 13mm bolts on the module bracket

12. Pull the entire module assembly towards you to gain access to the harness

13. Pinch the tabs on each side of the harness to release it and begin to pull up slowly

14. As you pull the lever for the harness up, it will release naturally