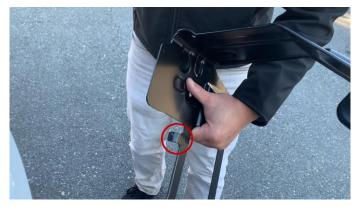

#### **Re-Installing the Factory Pieces**

1. We need to first modify the subwoofer bracket by straightening this tab

2. Take a pair of plies and just bend the tab out so it is straight

3. Once this is done, we can place the bracket back in the car