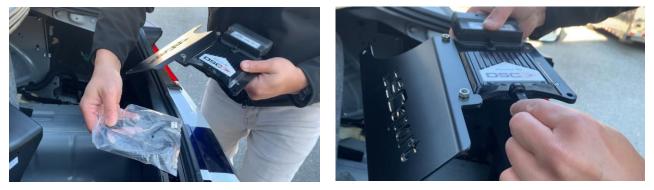

3. Once assembled it should look like this

4. Now is also a good time to attach the optional tuning cable if purchased

5. When installing the DSC controller back into the car be sure to have the harness running towards the outside of the vehicle

6. Gently place the connector back onto the DSC controller, making sure not to force it (this could result in bent pins)

7. Once aligned, begin to close the lever on the connector. This will draw the two together. There is no need to push

8. Make sure the connector tabs click once fully seated

9. Place the new controller and bracket back into original location