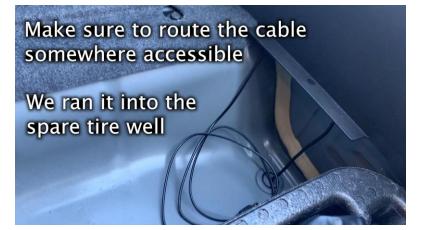

#### 10. Reinstall the plastic rivet for the carpet

11. Be sure to run the tuning cable somewhere easily accessible in the future

12. Reinstall the trunk carpet panel back into place

9. Done! Enjoy your new DSC Sport Controller