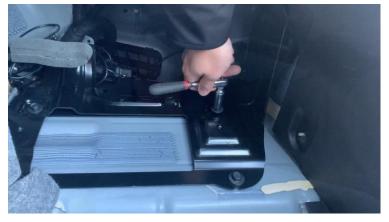

7. Remove the plastic trim rivet on the carpet

8. Pull back the carpet revealing the suspension control module

9. Unbolt the five 13mm Bolts for the subwoofer bracket

10. Remove the subwoofer bracket from the car

11. If the car does not have the factory subwoofer, it will only have three 13mm bolts on the module bracket

12. Pull the entire module assembly towards you to gain access to the harness

13. Pinch the tabs on each side of the harness to release it and begin to pull up slowly