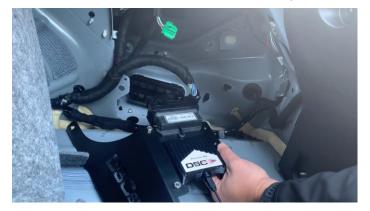

8. Make sure the connector tabs click once fully seated

9. Place the new controller and bracket back into original location