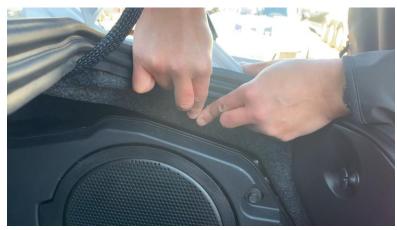

7. Remove the plastic trim rivet on the carpet

8. Pull back the carpet revealing the suspension control module

9. Unbolt the five 13mm Bolts for the subwoofer bracket

10. Remove the subwoofer bracket from the car

#### 10. Reinstall the plastic rivet for the carpet

11. Be sure to run the tuning cable somewhere easily accessible in the future

12. Reinstall the trunk carpet panel back into place

9. Done! Enjoy your new DSC Sport Controller