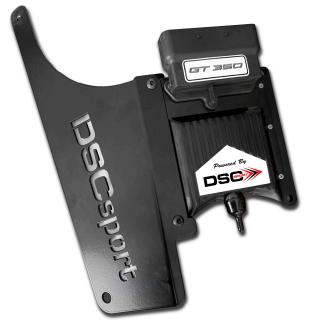

### **Installing the DSC Sport Controller**

1. Grab your new DSC Controller and optional bracket if purchased

2. Attach controller to bracket by placing the backing plate and allen head bolts on the back of the controller through to the bracket

3. Once assembled it should look like this

4. Now is also a good time to attach the optional tuning cable if purchased

5. When installing the DSC controller back into the car be sure to have the harness running towards the outside of the vehicle