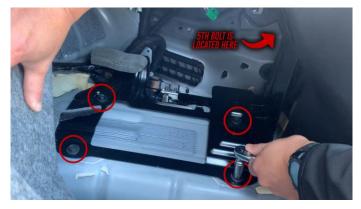

11. If the car does not have the factory subwoofer, it will only have three 13mm bolts on the module bracket

12. Pull the entire module assembly towards you to gain access to the harness

13. Pinch the tabs on each side of the harness to release it and begin to pull up slowly

14. As you pull the lever for the harness up, it will release naturally